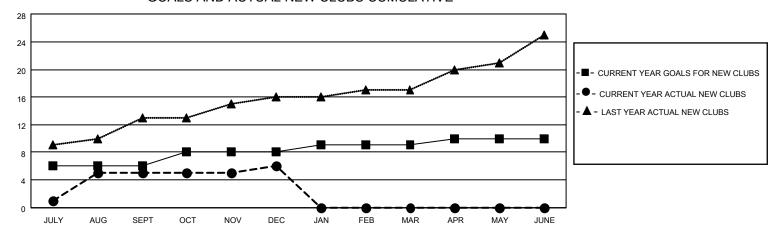

## MONTHLY MEMBERSHIP PROGRESS REPORT

LOCATION INDIA District 324 F Results as of: 12/31/2022

| Clubs RESULTS FOR 2022-2023 |   |   |   | Members RESULTS FOR 2022-2023 |     |     |     |
|-----------------------------|---|---|---|-------------------------------|-----|-----|-----|
|                             |   |   |   |                               |     |     |     |
| JULY/AUG/SEPT               | 6 | 5 | 1 | JULY/AUG/SEPT                 | 300 | 621 | 207 |
| OCT/NOV/DEC                 | 2 | 1 | 5 | OCT/NOV/DEC                   | 100 | 164 | 366 |
| JAN/FEB/MAR                 | 1 | 0 | 0 | JAN/FEB/MAR                   | 50  | 0   | 0   |
| APR/MAY/JUNE                | 1 | 0 | 0 | APR/MAY/JUNE                  | 50  | 0   | 0   |

## GOALS AND ACTUAL NEW CLUBS CUMULATIVE



## GOALS AND ACTUAL MEMBERS CUMULATIVE



| DROPPED CLUBS: 6       |     | 141 CLUBS OF 247 ADDED 1 OR<br>MORE NEW MEMBERS | GENDER DISTRIBUTION                   |                |  |
|------------------------|-----|-------------------------------------------------|---------------------------------------|----------------|--|
|                        |     | WORL NEW WILWIDERS                              | MALE                                  | 9,040 (87.65%) |  |
|                        |     |                                                 | FEMALE                                | 1,274 (12.35%) |  |
| <u>DROPPED MEMBERS</u> |     |                                                 | NON BINARY                            | 0 (0.00%)      |  |
| DECEASED               | 21  |