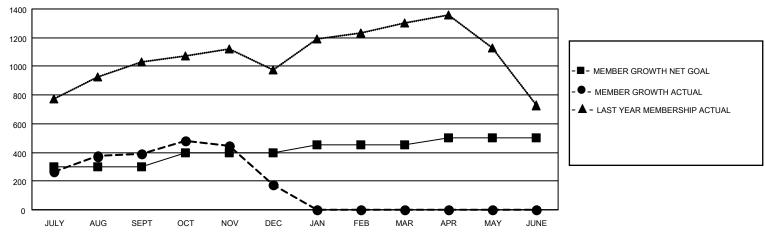

## GOALS AND ACTUAL MEMBERS CUMULATIVE

| DROPPED CLUBS: 6       |     | 141 CLUBS OF 247 ADDED 1 OR<br>MORE NEW MEMBERS | GENDER DISTRIBUTION                   |                |  |
|------------------------|-----|-------------------------------------------------|---------------------------------------|----------------|--|
|                        |     | WORL NEW WILWIDERS                              | MALE                                  | 9,040 (87.65%) |  |
|                        |     |                                                 | FEMALE                                | 1,274 (12.35%) |  |
| <u>DROPPED MEMBERS</u> |     |                                                 | NON BINARY                            | 0 (0.00%)      |  |
| DECEASED               | 21  |                                                 | PREFER NOT TO ANSWER                  | 0 (0.00%)      |  |
| CLUB CANCELLED         | 150 | CLICK HERE FOR CUMULATIVE                       | TOTAL FAMILY UNIT MEMBERS             | 3,017          |  |
| OTHER                  | 402 | MEMBERSHIP DATA                                 |                                       |                |  |
| TOTAL                  | 573 |                                                 | FAMILY MEMBERS PAYING HALF DUES 1,144 |                |  |
|                        |     |                                                 |                                       |                |  |